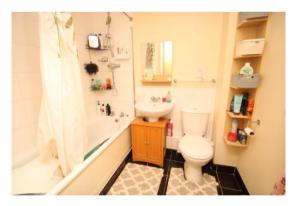

## A spacious ground floor apartment in popular location.

| Lower Ground Floor Apartment | Situated on the East Side of High Wycombe | Communal Hall with Entry System | Entrance Hall | Lounge/Dining Room with Balcony | Modern Kitchen | Two Good Size Bedrooms | Bathroom | Gas Central Heating | Double Glazed Windows | Residents Parking | No Onward Chain - Viewing Recommended |

Situated on the east side of High Wycombe, a good size ground floor apartment which has two generous size bedrooms, a bathroom and a lounge which opens to the kitchen and a private balcony. The property further benefits from secure entry system, gas central heating and double glazed windows and is offered with no onward chain. Viewing recommended.