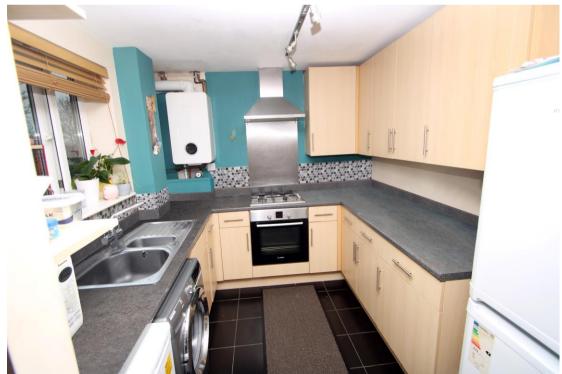

## A spacious ground floor apartment in popular location.

| Lower Ground Floor Apartment | Situated on the East Side of High Wycombe | Communal Hall with Entry System | Entrance Hall | Lounge/Dining Room with Balcony | Modern Kitchen | Two Good Size Bedrooms | Bathroom | Gas Central Heating | Double Glazed Windows | Residents Parking | No Onward Chain - Viewing Recommended |

Situated on the east side of High Wycombe, a good size ground floor apartment which has two generous size bedrooms, a bathroom and a lounge which opens to the kitchen and a private balcony. The property further benefits from secure entry system, gas central heating and double glazed windows and is offered with no onward chain. Viewing recommended.